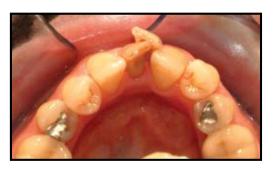

# What is Orthodontics?

5

Combining the techniques of orthodontics and simple whitening can transform a severely crowded dentition into a beautiful smile with no preparation.

#### Before

**After** 

View of lower arch before

View of upper arch before

View of lower arch after

View of upper arch after

StoneRock Dental Care StoneRock House High Street Hawkhurst Kent TN18 4AG

TELEPHONE 01580 752202 FAX 01580 752203 EMAIL info@stonerock.co.uk WEB www.stonerockdentalcare.com